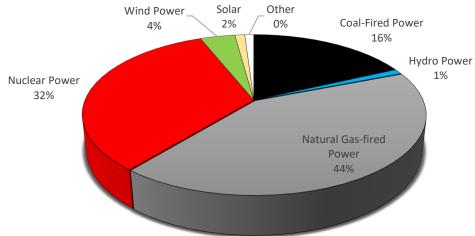

| Sources of Electricity Supplied for the 12 months ending 03/31/2025 | Percentage of<br>Total |
|---------------------------------------------------------------------|------------------------|
| Biomass Power                                                       | 0%                     |
| Coal-fired Power                                                    | 16%                    |
| Hydro Power                                                         | 1%                     |
| Natural Gas-fired Power                                             | 44%                    |
| Nuclear Power                                                       | 32%                    |
| Oil-fired Power                                                     | 0%                     |
| Solar Power                                                         | 2%                     |
| Wind Power                                                          | 4%                     |
| Other Resources                                                     | 0%                     |
| Unknown Resources Purchased from other Companies                    | 0%                     |
| TOTAL                                                               | 100%                   |