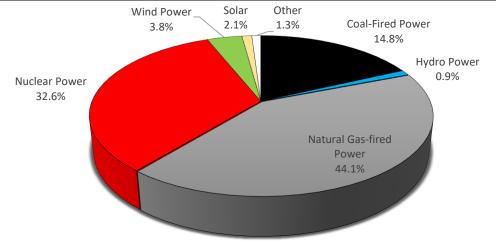

| Sources of Electricity Supplied for the 12 months ending 12/31/2024 | Percentage of<br>Total |
|---------------------------------------------------------------------|------------------------|
| Biomass Power                                                       | 0%                     |
| Coal-fired Power                                                    | 14.8%                  |
| Hydro Power                                                         | 0.9%                   |
| Natural Gas-fired Power                                             | 44.1%                  |
| Nuclear Power                                                       | 32.6%                  |
| Oil-fired Power                                                     | 0.3%                   |
| Solar Power                                                         | 2.1%                   |
| Wind Power                                                          | 3.8%                   |
| Other Resources                                                     | 1.3%                   |
| Unknown Resources Purchased from other Companies                    | 0%                     |
| TOTAL                                                               | 100%                   |