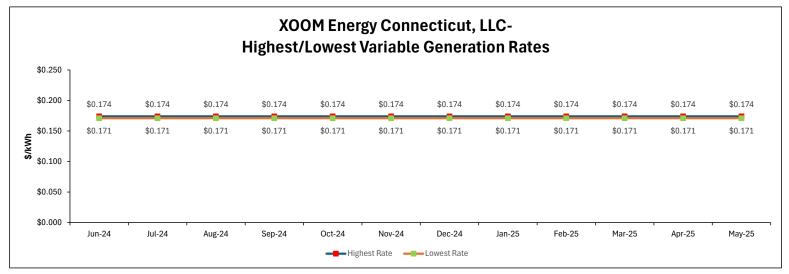

## Licensed suppliers are required to post the highest and lowest generation service charge rate that was billed to their small business customers under a Variable rate offer in each of the preceding twelve months. The following table and graph shows this information for XOOM Energy Connecticut, LLC

| Highest and Lowest Variable Generation Rate Charged by XOOM Energy Connecticut, LLC Over the Past Twelve Months |         |         |         |         |         |         |         |         |         |         |         |         |
|-----------------------------------------------------------------------------------------------------------------|---------|---------|---------|---------|---------|---------|---------|---------|---------|---------|---------|---------|
| (Values shown in \$/kWh)                                                                                        |         |         |         |         |         |         |         |         |         |         |         |         |
| Month                                                                                                           | Jun-24  | Jul-24  | Aug-24  | Sep-24  | Oct-24  | Nov-24  | Dec-24  | Jan-25  | Feb-25  | Mar-25  | Apr-25  | May-25  |
| Highest Rate                                                                                                    | \$0.174 | \$0.174 | \$0.174 | \$0.174 | \$0.174 | \$0.174 | \$0.174 | \$0.174 | \$0.174 | \$0.174 | \$0.174 | \$0.174 |
| Lowest Rate                                                                                                     | \$0.171 | \$0.171 | \$0.171 | \$0.171 | \$0.171 | \$0.171 | \$0.171 | \$0.171 | \$0.171 | \$0.171 | \$0.171 | \$0.171 |