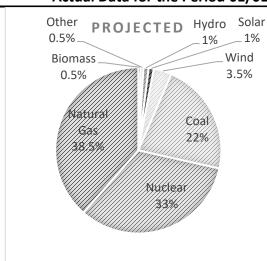

# Projected Data for the 2023 Calendar Year

Actual Data for the Period 01/01/23 to 6/30/23

#### Generation Resource Mix -A comparison between the sources of generation projected to be used to generate this product and the actual

resources used

during this period.