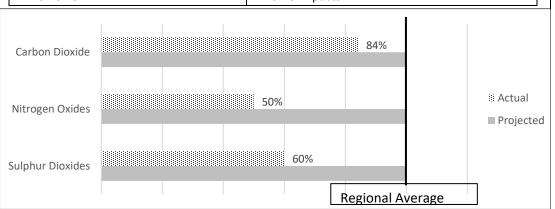

#### Air Emissions -Product-specific projected and actual air emissions for this period compared to the regional average air emissions.

| Radioactive       |  |
|-------------------|--|
| Waste –           |  |
| Radioactive waste |  |
| associated with   |  |
| the product.      |  |

| Туре:                        | Quantity: |                |
|------------------------------|-----------|----------------|
| High-Level Radioactive Waste | Unknown   | Lbs./1,000 kWh |
| Low-Level Radioactive Waste  | Unknown   | Ft³/1,000 kWh  |