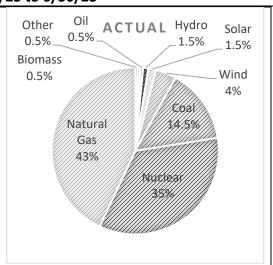

# Projected Data for the 2023 Calendar Year

Actual Data for the Period 01/01/23 to 6/30/23

#### Generation Resource Mix -A comparison between the sources of generation projected to be used to generate this product and the actual

resources used

during this period.